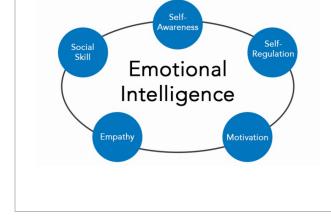

# EQ- The key trait of a leader

What separates great leaders from average ones? According to Daniel Goleman they answer does not lie in technical skills or IQ, it is in fact emotional intelligence (EQ).